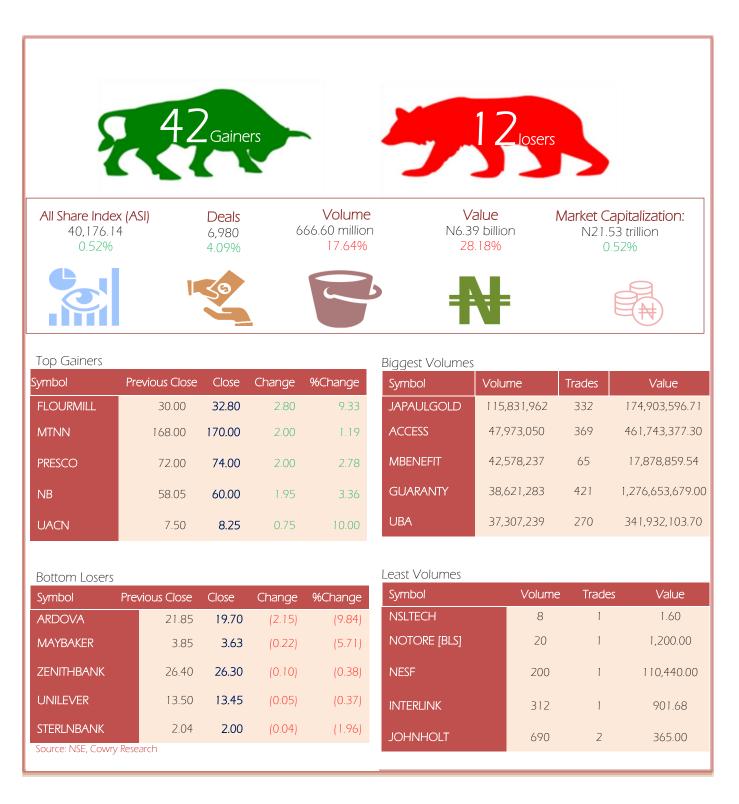

MPR: 11.50% Dec'20 Inflation Rate: 15.75% Q3 2020 Real GDP: -3.62%





| Symbol                | P. Close      | High          | Low           | Close         | Change       | %Change      | Trades    | Volume                 | Value                  |
|-----------------------|---------------|---------------|---------------|---------------|--------------|--------------|-----------|------------------------|------------------------|
| ABBEYBDS [BLS]        | 1.05          | 1.05          | 1.05          | 1.05          | 0.00         | 0.00         | 2         | 2,500                  | 2,625.00               |
| ABCTRANS              | 0.35          | 0.35          | 0.35          | 0.35          | 0.00         | 0.00         | 7         | 100,571                | 35,813.39              |
| ACADEMY               | 0.36          | 0.39          | 0.39